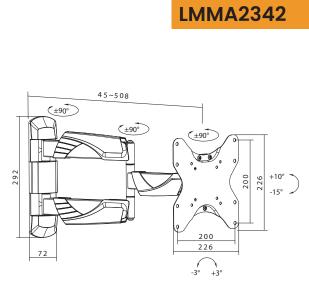

Dimensions (mm)

| SPECIFICATION                | LMMA2342                                                   |
|------------------------------|------------------------------------------------------------|
| Screen Size:                 | 23" ~ 42"                                                  |
| Fits Curved TV:              | Yes                                                        |
| Material:                    | Steel                                                      |
| Weight Capacity:             | 35kg (77lbs)                                               |
| Strength Tested:             | 4 Times Approved                                           |
| Mounting Hole Pattern:       | VESA                                                       |
| VESA Compatible:             | 75x75,100x100,200x100,200x200                              |
| Max. Mounting Hole:          | 200x200                                                    |
| Free Tilting                 | Yes                                                        |
| Tilt Range:                  | +10° ~ -15°                                                |
| Swivel Range:                | +90° ~ -90°                                                |
| Screen Level:                | +3° ~-3°                                                   |
| Installation:                | Solid Wall, Single Stud                                    |
| Panel Type:                  | Detachable Panel                                           |
| Wall Plate Type:             | Fixed Wall Plate                                           |
| Cable Management:            | Yes                                                        |
| Accessory Kit Package:       | Normal/Ziplock Polybag,Compartment Polybag                 |
| Instruction Manual Included: | Yes                                                        |
| Profile:                     | 69 ~ 635mm (2.7"~25")                                      |
| Metal Sheet Thickness:       | VESA Panel = 1.8mm (0.071")<br>Wall Plate = 2.5mm (0.098") |
| Color:                       | Matte Black                                                |
| Surface Finish:              | Powder Coating                                             |
| Dimensions:                  | 508x226x292mm(20"x8.9"x11.5")                              |
| Net Weight                   | 3.05kg (7.72lb)                                            |
| Certification:               | UL                                                         |