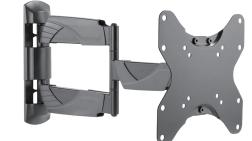

### **DESCRIPTION:**

Full motion, articulating wall mount is designed for most 23"-42" flat panel TVs up-to 35kg/77lbs. This mount allows your TV to be tilted for glare control, optimum viewing angle and can be pulled out from the wall 508mm. Three pivot points allow for creating the perfect viewing angle for your display. The preassembled arm comes complete with cable management and decorative covers for a clean and tidy look and the single stud design makes installation easy.

#### **FEATURES:**

- Fits most 23" ~ 42" Flat & Curved TVs
- Supports up to 77lbs
- Fully Articulating Arm
- Single Stud Design
- VESA 75x75,100x100,200x100,200x200
- UL Listed